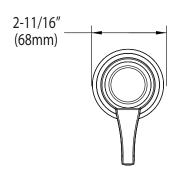

# **Specifications**

#### **DESCRIPTION**

- Metal construction with chrome plated, LifeShine® brushed nickel or LifeShine® hammered nickel finishes
- For use with S956 3/4" volume control valve

#### **OPERATION**

- Lever style handle operation

#### **STANDARDS**

- Third party certified to ASME A112.18.1/CSA B125.1 and all applicable requirements referenced therein

#### WARRANTY

- Lifetime limited warranty against finish defects to the original consumer purchaser
- 5 year warranty if used in commercial installations





## Divine™ Single Function Flow Valve Trim

**Models:** TS554, TS554BN, TS554HN

**Valve:** \$956







### **CRITICAL DIMENSIONS**

(DO NOT SCALE)